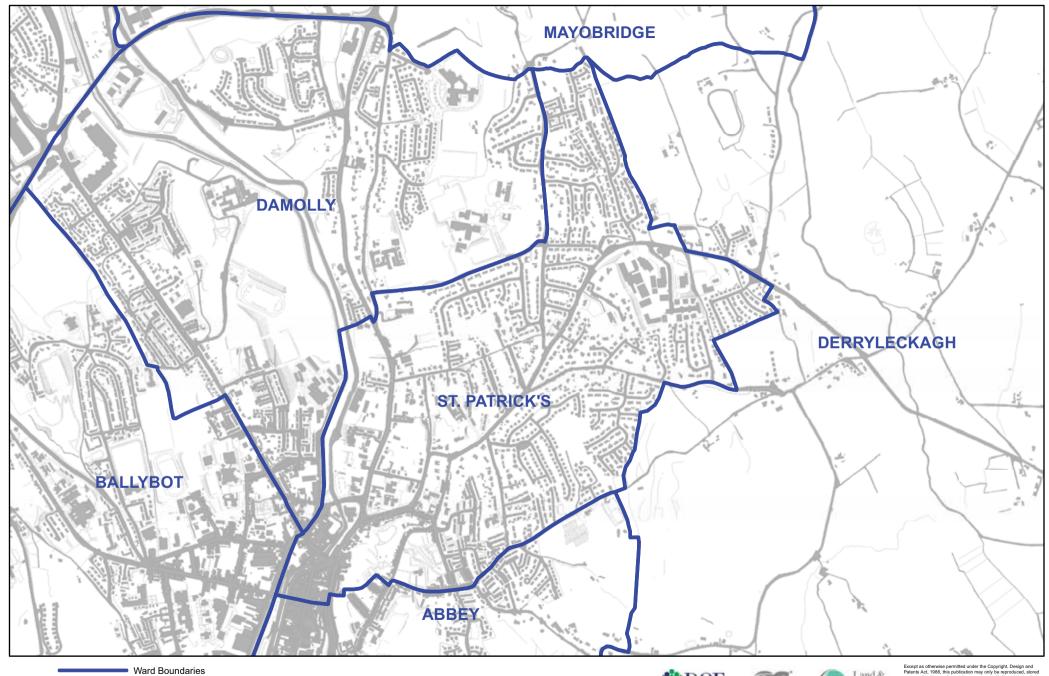

# **NEWRY, MOURNE AND DOWN - ST. PATRICK'S**

Local Government Boundary

Scale 1:10,000

Except as otherwise permitted under the Copyright, Design and Patents Act, 1988, this publication may only be reproduced, stored or transmitted in any form or by any means with the prior permission of Land & Property Services. Anyone wishing to reproduce Land & Property Services material, or use it as a basis for turnier publication, must obtain a licence from out copyright branch. Ordnance Survey for Northern Ireland's Land & Property Services and their logos are the property of the Department of Finance and Personal.

Produce by LAND & PROPERTY SERVICES
Colby House, Stranmills Court, MALONE LOWER, Belfast, BT9 5BJ.
Website: www.lpsni.gov.uk