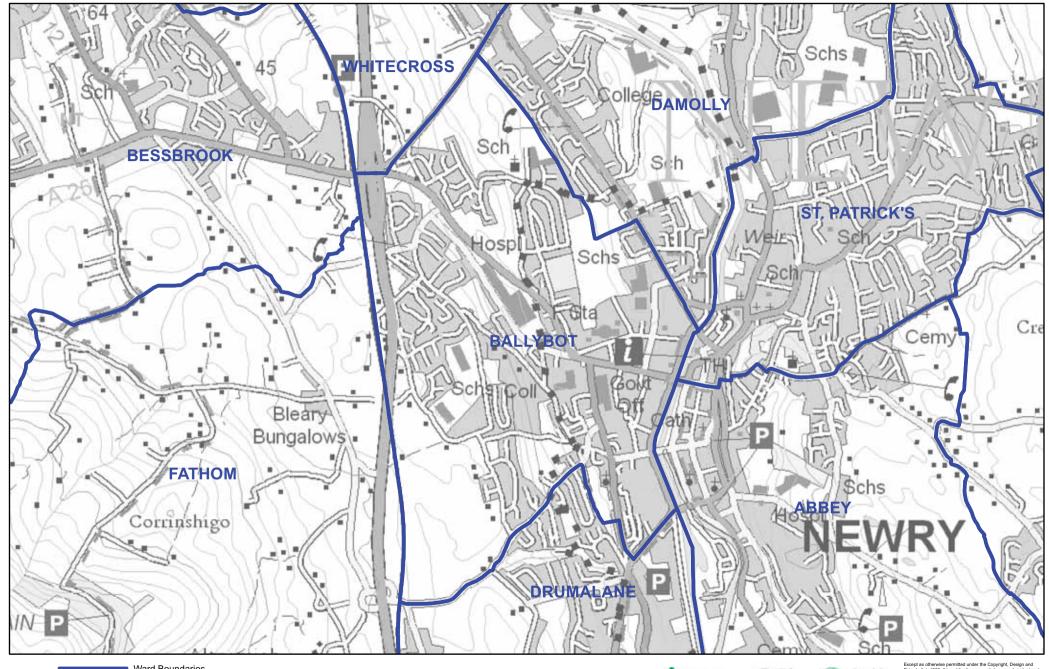

# **NEWRY, MOURNE AND DOWN - WHITECROSS**

Scale 1:50,000

Except as otherwise permitted under the Copyright, Design and Patents Act, 1988, this publication may only be reproduced, stored or transmitted in any form or by any means with the prior permission of Land & Property Services. Anyone wishing to reproduce Land & Property Services material, or use it as a basis for turnier publication, must obtain a licence from out copyright branch. Ordnance Survey for Northern Ireland's Land & Property Services and their logos are the property of the Department of Finance and Personal.