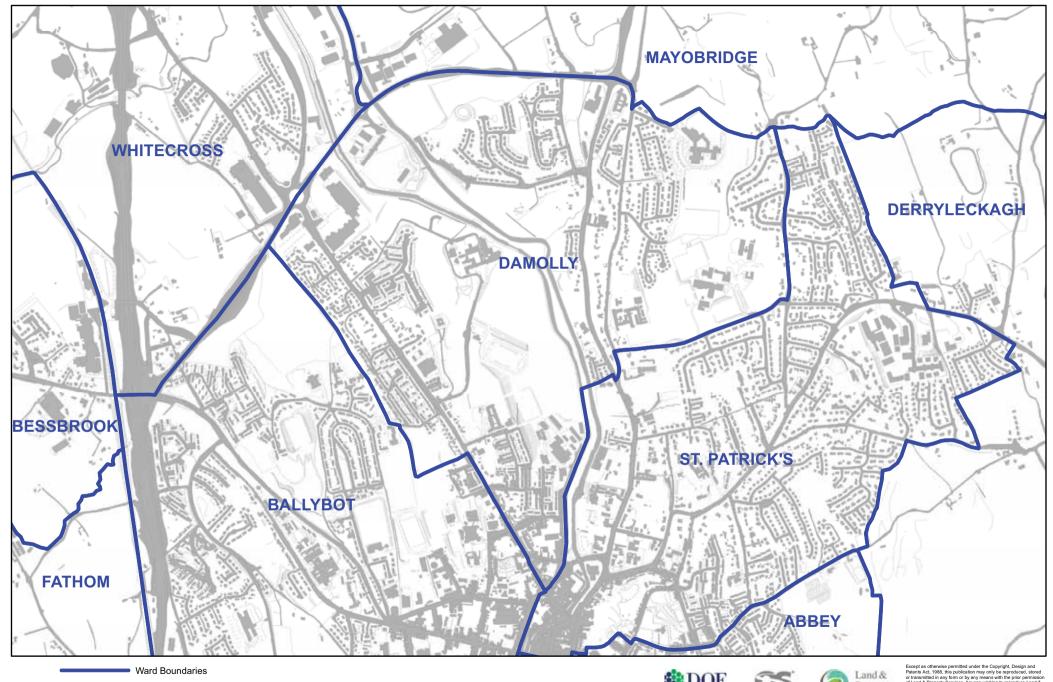

# **NEWRY, MOURNE AND DOWN - DAMOLLY**

Local Government Boundary

Scale 1:10,000

Except as otherwise permitted under the Copyright, Design and Patents Act, 1988, this publication may only be reproduced, stored or transmitted in any form or by any means with the prior permission of Land & Property Services. Anyone wishing to reproduce Land & Property Services material, or use it as a basis for turnier publication, must obtain a licence from out copyright branch. Ordnance Survey for Northern Ireland's Land & Property Services and their logos are the property of the Department of Finance and Personal.