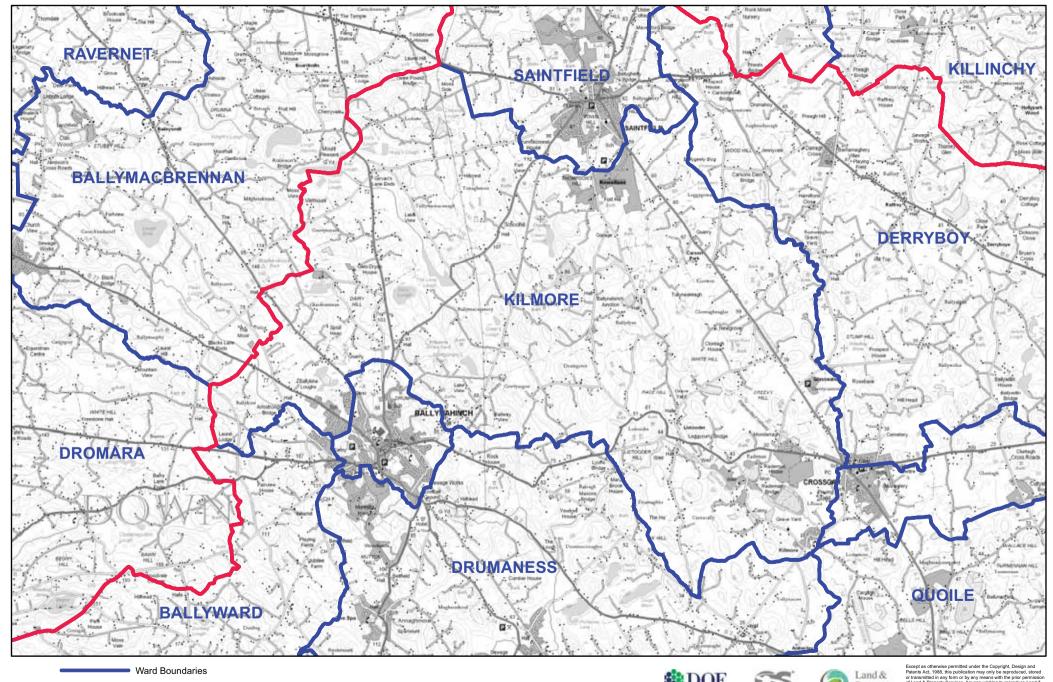

# **NEWRY, MOURNE AND DOWN - KILMORE**

**Local Government Boundary** 

Scale 1:50,000

Except as otherwise permitted under the Copyright, Design and Patents Act, 1988, this publication may only be reproduced, stored or transmitted in any form or by any means with the prior permission of Land & Property Services. Anyone wishing to reproduce Land & Property Services material, or use it as a basis for turnier publication, must obtain a licence from out copyright branch. Ordnance Survey for Northern Ireland's Land & Property Services and their logos are the property of the Department of Finance and Personal.

Produce by LAND & PROPERTY SERVICES
Colby House, Stranmillis Court, MALONE LOWER, Belfast, BT9 5BJ.
Website: www.lpsni.gov.uk