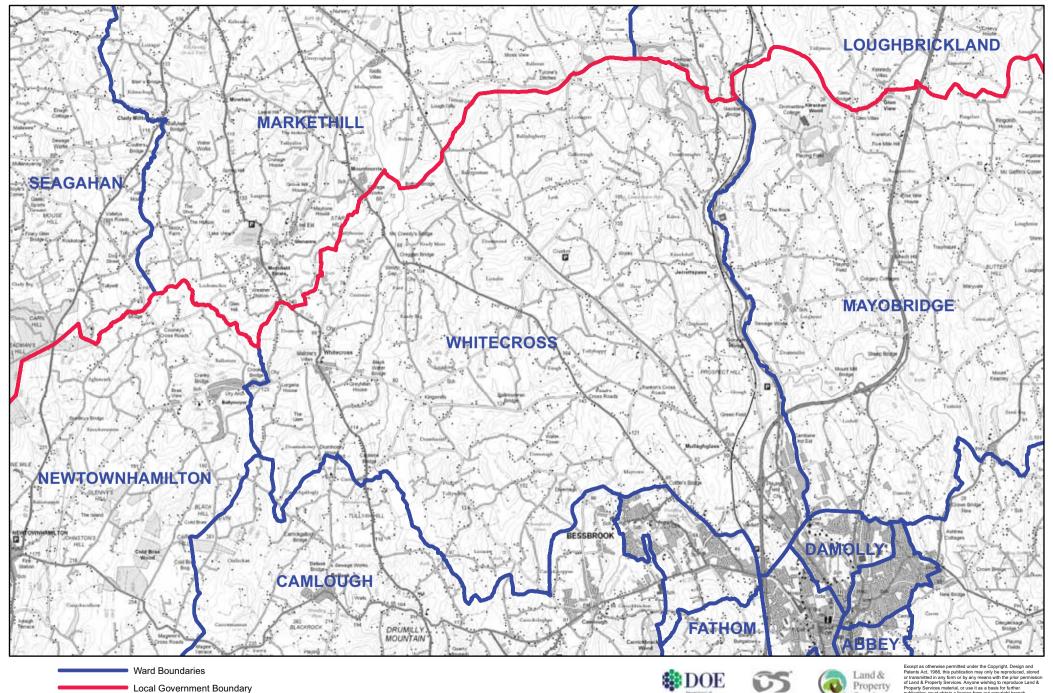

# **NEWRY, MOURNE AND DOWN - WHITECROSS**

Scale 1:50,000

Except as otherwise permitted under the Copyright, Design and Patents Act, 1988, this publication may only be reproduced, stored or transmitted in any form or by any means with the prior permission of Land & Property Services. Anyone wishing to reproduce Land & Property Services material, or use it as a basis for turnier publication, must obtain a licence from out copyright branch. Ordnance Survey for Northern Ireland's Land & Property Services and their logos are the property of the Department of Finance and Personal.