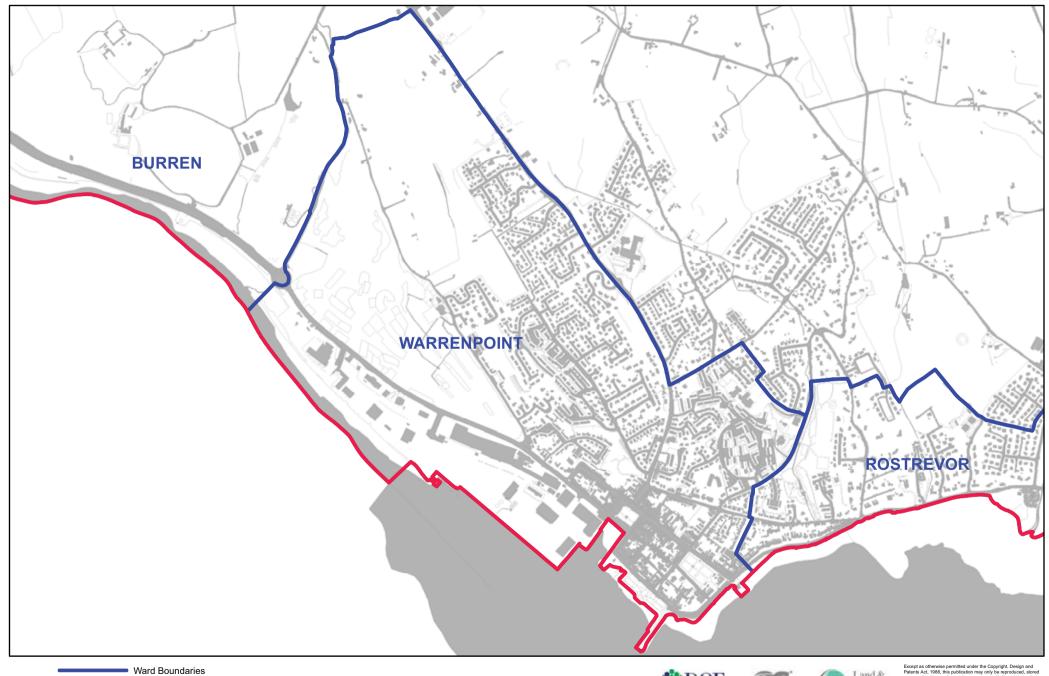

# **NEWRY, MOURNE AND DOWN - WARRENPOINT**

Local Government Boundary

Scale 1:10,000

Except as otherwise permitted under the Copyright, Design and Patents Act, 1988, this publication may only be reproduced, stored or transmitted in any form or by any means with the prior permission of Land & Property Services. Anyone wishing to reproduce Land & Property Services material, or use it as a basis for turnier publication, must obtain a licence from out copyright branch. Ordnance Survey for Northern Ireland's Land & Property Services and their logos are the property of the Department of Finance and Personal.