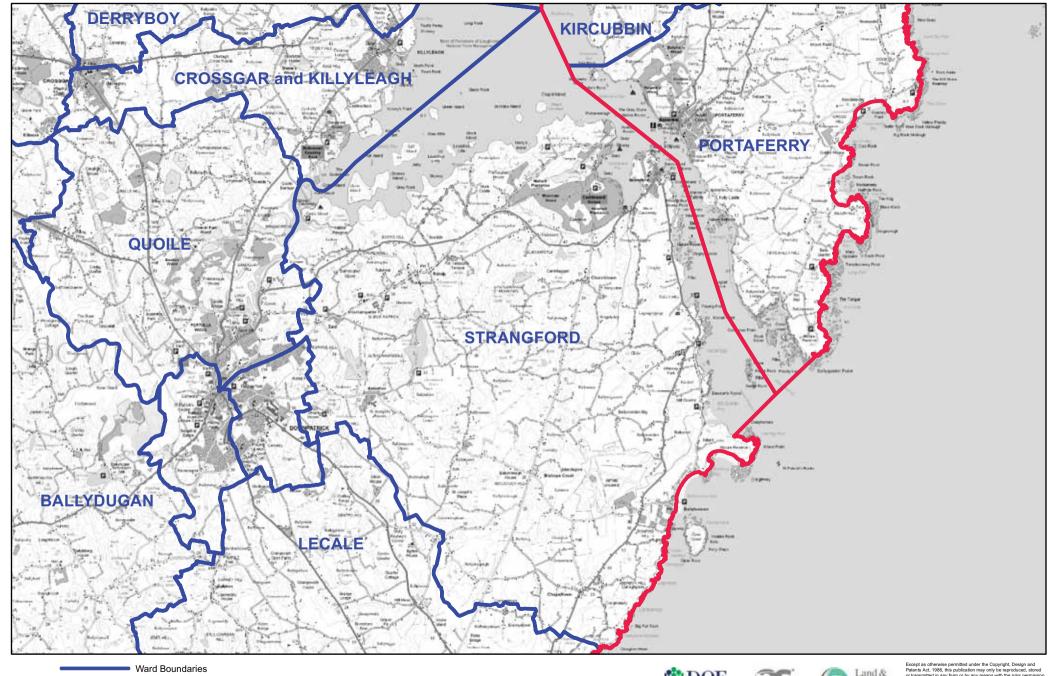

# **NEWRY, MOURNE AND DOWN - STRANGFORD**

Local Government Boundary

Scale 1:62,500

Except as otherwise permitted under the Copyright, Design and Patents Act, 1988, this publication may only be reproduced, stored or transmitted in any form or by any means with the prior permission of Land & Property Services. Anyone wishing to reproduce Land & Property Services material, or use it as a basis for turnier publication, must obtain a licence from out copyright branch. Ordnance Survey for Northern Ireland's Land & Property Services and their logos are the property of the Department of Finance and Personal.