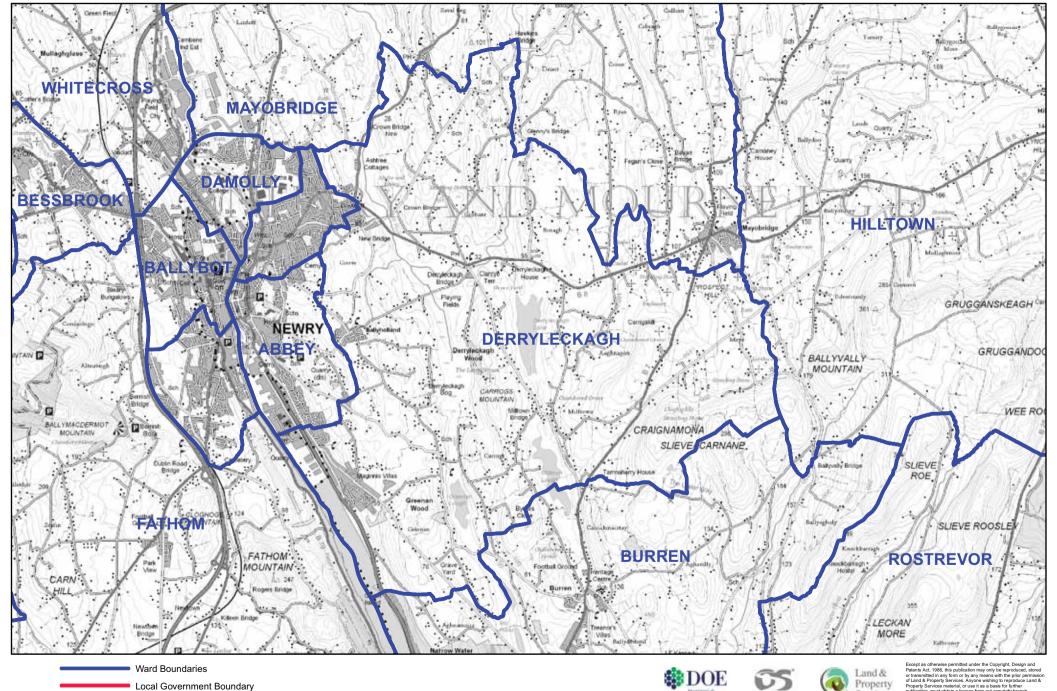

# **NEWRY, MOURNE AND DOWN - MAYOBRIDGE**

Local Government Boundary

Scale 1:50,000

Except as otherwise permitted under the Copyright, Design and Patents Act, 1988, this publication may only be reproduced, stored or transmitted in any form or by any means with the prior permission of Land & Property Services. Anyone wishing to reproduce Land & Property Services material, or use it as a basis for turnier publication, must obtain a licence from out copyright branch. Ordnance Survey for Northern Ireland's Land & Property Services and their logos are the property of the Department of Finance and Personal.